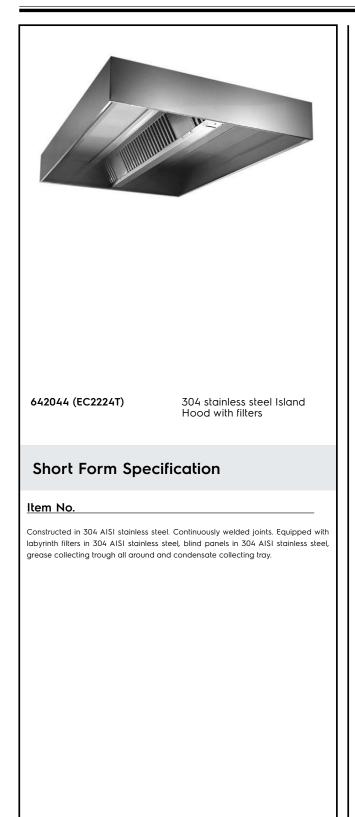

#### **Main Features**

- External panels with upturned edges to avoid injuries.
- Prearranged for installation of lighting.
- Low noise level.

### Construction

- Eyebolts and screw anchors for ceiling installation.
- 304 AISI stainless steel condensation collection tray.
- Labyrinth filters guarantee constant filtration to avoid clogging and to protect against fire.
- 304 AISI stainless steel blind panels for a correct exhaustion.
- Outlet holes are sized in order to minimize drops in pressure.
- Perimetral gutter with drain hole to transfer grease into a 304 AISI container.
- Entirely constructed in 304 AISI stainless steel.
- 304 AISI stainless steel labyrinth filters easily removable for cleaning.

## **Included Accessories**

• 8 of 304 Stainless steel PNC 640052 labyrinth filter (h=500 mm)