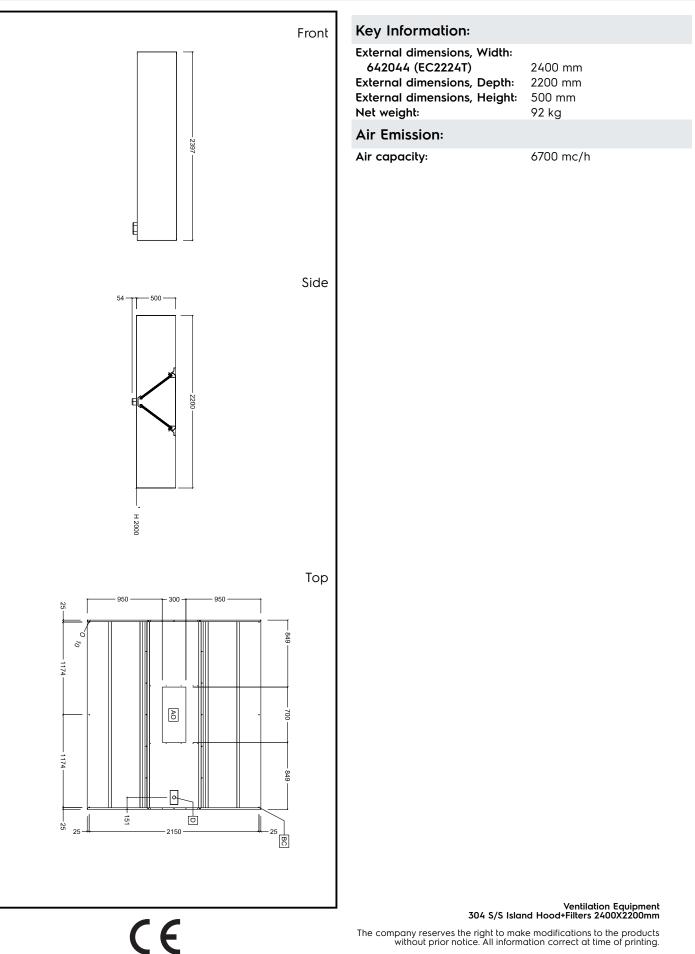

Ventilation Equipment 304 S/S Island Hood+Filters 2400X2200mm

| ITEM #  |  | <br> |
|---------|--|------|
| MODEL # |  |      |
| NAME #  |  |      |
| SIS #   |  |      |
| AIA #   |  |      |

# Ventilation Equipment 304 S/S Island Hood+Filters 2400X2200mm

The company reserves the right to make modifications to the products without prior notice. All information correct at time of printing.